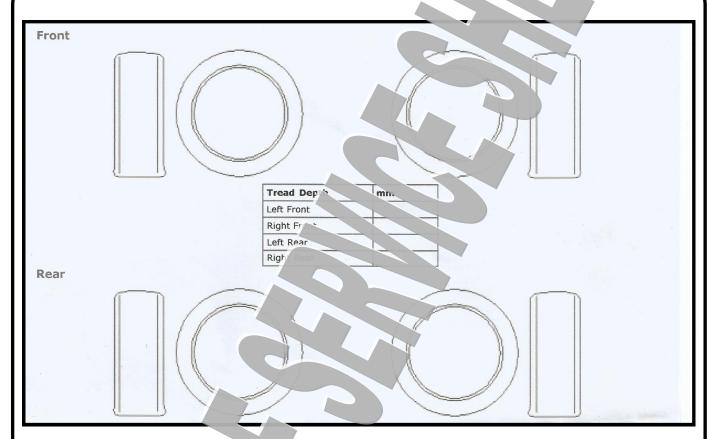

## **Tyre Pressure and inspection**

| Typ Pressure | Pressure at Inspection | Pressure after inspection |
|--------------|------------------------|---------------------------|
| Left Front   |                        |                           |
| Right Front  |                        |                           |
| Left Rear    |                        |                           |
| Pight Col    |                        |                           |